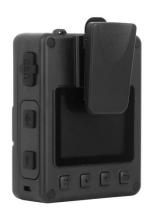

#### **Picture:**

#### Parameters:

| Parameters:               |                                                                             |  |
|---------------------------|-----------------------------------------------------------------------------|--|
| RECORDING                 | RECORDING                                                                   |  |
| Sensor                    | 4MP CMOS sensor                                                             |  |
| Lens                      | 140 degree, wide angel F2.0                                                 |  |
| Video Resolution          | Multiple Recording Resolution 2304x1296(30 FPS)/1296p30;1920x1080P(30 FPS)/ |  |
|                           | 1280x720(60 FPS)/1280x720(30 FPS)/848x480(30 FPS)                           |  |
| Video Format              | H.264 MPEG4                                                                 |  |
| Fast forward              | 2X, 4X, 8X, 16X, 32X, 64X                                                   |  |
| REW                       | 2X, 4X, 8X, 16X, 32X, 64X                                                   |  |
| Audio                     | High Quality Build-in Microphone.                                           |  |
| Audio Format              | MP3/AAC2.                                                                   |  |
| Water Mark                | User ID, Time and date Stamp Embedded into Video.                           |  |
| Camera                    | 34 Megapixel Camera option with optional burst shot(3/5/10/20/30 photos)    |  |
| Camera Format             | 34M (7808x4392), 14M(4352x3264),12M(4000x3000), 8M(3264x2448)               |  |
| Snap Shot                 | Capture Photos During Video Recording                                       |  |
| Shutter time              | 1/1000-1/2 seconds                                                          |  |
| Infrared illumination for | Not less than 4.5 m in total darkness                                       |  |
| night vision              | Not less than 4.5 in in total darkness                                      |  |
| Car Mode                  | Support                                                                     |  |
| Loop Recording            | Loop recording to be switched on / off in the settings                      |  |
| Cycle Recording           | Support                                                                     |  |
| Storage Capacity          | 16G/32G/64G/128G                                                            |  |
| Storage Level             | Visual Indicator                                                            |  |
| Record Led                | Red                                                                         |  |
| One Button Recording      | Support One Button Record                                                   |  |
| Activation prompt         | Audible, Visual, and Tactile Vibration Confirm Activation of Record         |  |
|                           | and Stop, Front Video/Photo Button                                          |  |
| IR Light                  | 2 IR Lights                                                                 |  |
| VIDEO/IMAGE REVIEW        |                                                                             |  |
| LCD Screen                | 2 inch TFT-LCD High-Resolution Color Display                                |  |
| Audio Playback            | Yes                                                                         |  |