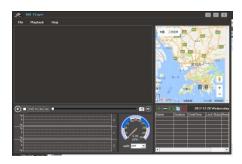

|
| ACCESSORIES                                         |                                                                                                                                   |
| Standard Accessories                                | USB cable,USB Charger, User Manual, Universal metal clip,driver disc                                                              |
| Option                                              | Single dock, Shoulder mount (Elongated clip), car mount, bullet camera, dock station, GPS, single charging dock, car charger, etc |

## **Standard Package:**





## **Optional Accessories:**

1. Shoulder Mount(Elongated clip)







3.Bullet camera



4.Mini CCD camera



### 5.GPS (internal)



### 7.Dock Station(10units)



#### 6. Harness



8.Dock Station(20units)