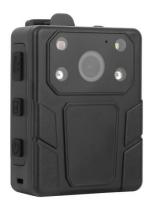

#### **Picture:**

#### Parameters:

| Parameters:               |                                                                             |  |
|---------------------------|-----------------------------------------------------------------------------|--|
| RECORDING                 | RECORDING                                                                   |  |
| Sensor                    | 4MP CMOS sensor                                                             |  |
| Lens                      | 140 degree, wide angel F2.0                                                 |  |
| Video Resolution          | Multiple Recording Resolution 2304x1296(30 FPS)/1296p30;1920x1080P(30 FPS)/ |  |
|                           | 1280x720(60 FPS)/1280x720(30 FPS)/848x480(30 FPS)                           |  |
| Video Format              | H.264 MPEG4                                                                 |  |
| Fast forward              | 2X, 4X, 8X, 16X, 32X, 64X                                                   |  |
| REW                       | 2X, 4X, 8X, 16X, 32X, 64X                                                   |  |
| Audio                     | High Quality Build-in Microphone.                                           |  |
| Audio Format              | MP3/AAC2.                                                                   |  |
| Water Mark                | User ID, Time and date Stamp Embedded into Video.                           |  |
| Camera                    | 34 Megapixel Camera option with optional burst shot(3/5/10/20/30 photos)    |  |
| Camera Format             | 34M (7808x4392), 14M(4352x3264),12M(4000x3000), 8M(3264x2448)               |  |
| Snap Shot                 | Capture Photos During Video Recording                                       |  |
| Shutter time              | 1/1000-1/2 seconds                                                          |  |
| Infrared illumination for | Not less than 4.5 m in total darkness                                       |  |
| night vision              | Not less than 4.5 in in total darkness                                      |  |
| Car Mode                  | Support                                                                     |  |
| Loop Recording            | Loop recording to be switched on / off in the settings                      |  |
| Cycle Recording           | Support                                                                     |  |
| Storage Capacity          | 16G/32G/64G/128G                                                            |  |
| Storage Level             | Visual Indicator                                                            |  |
| Record Led                | Red                                                                         |  |
| One Button Recording      | Support One Button Record                                                   |  |
| Activation prompt         | Audible, Visual, and Tactile Vibration Confirm Activation of Record         |  |
|                           | and Stop, Front Video/Photo Button                                          |  |
| IR Light                  | 2 IR Lights                                                                 |  |
| VIDEO/IMAGE REVIEW        |                                                                             |  |
| LCD Screen                | 2 inch TFT-LCD High-Resolution Color Display                                |  |
| Audio Playback            | Yes                                                                         |  |