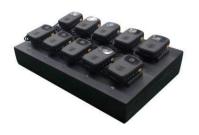

|
| ACCESSORIES                                         |                                                                                                                                   |
| Standard Accessories                                | USB cable,USB Charger, User Manual, Universal metal clip,driver disc                                                              |
| Option                                              | Single dock, Shoulder mount (Elongated clip), car mount, bullet camera, dock station, GPS, single charging dock, car charger, etc |

## **Standard Package:**





## **Optional Accessories:**

1. Shoulder Mount(Elongated clip)







3.Bullet camera



4.Mini CCD camera



### 5.GPS (internal)



### 7.Dock Station(10units)



#### 6. Harness



8.Dock Station(20units)