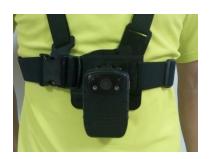

|
| ACCESSORIES                                         |                                                                                                                                   |
| Standard Accessories                                | USB cable,USB Charger, User Manual, Universal metal clip,driver disc                                                              |
| Option                                              | Single dock, Shoulder mount (Elongated clip), car mount, bullet camera, dock station, GPS, single charging dock, car charger, etc |

## **Standard Package:**





## **Optional Accessories:**

1. Shoulder Mount(Elongated clip)







3.Bullet camera



4.Mini CCD camera



### 5.GPS (internal)



### 7.Dock Station(10units)



#### 6. Harness



8.Dock Station(20units)